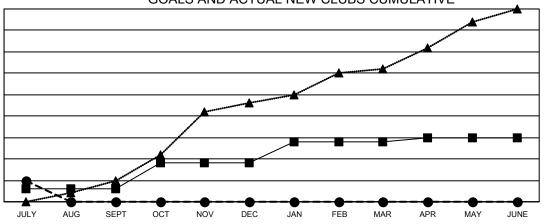

## GOALS AND ACTUAL NEW CLUBS CUMULATIVE

■- CURRENT YEAR GOALS FOR NEW CLUBS

- CURRENT YEAR ACTUAL NEW CLUBS

- LAST YEAR ACTUAL NEW CLUBS

Results as of: 7/31/2022

**LOCATION: INDONESIA** 

| Clubs                 |               |           |               |  |  |  |  |
|-----------------------|---------------|-----------|---------------|--|--|--|--|
| RESULTS FOR 2022-2023 |               |           |               |  |  |  |  |
| QUARTER               | NEW CLUB GOAL | NEW CLUBS | DROPPED CLUBS |  |  |  |  |
| JULY/AUG/SEPT         | 3             | 5         | 2             |  |  |  |  |
| OCT/NOV/DEC           | 6             | 0         | 0             |  |  |  |  |
| JAN/FEB/MAR           | 5             | 0         | 0             |  |  |  |  |
| APR/MAY/JUNE          | 1             | 0         | 0             |  |  |  |  |