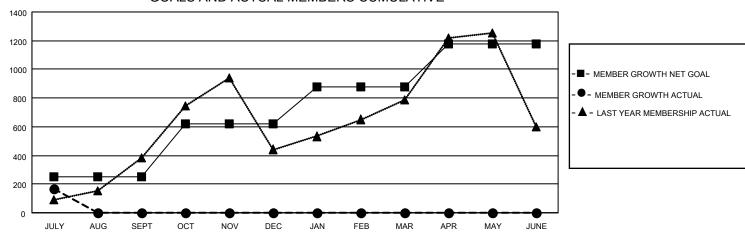

## GOALS AND ACTUAL MEMBERS CUMULATIVE

| DROPPED CLUBS: 2 |     | 61 CLUBS OF 381 ADDED 1 OR<br>MORE NEW MEMBERS | GENDER DISTRIBUTION               |                |  |
|------------------|-----|------------------------------------------------|-----------------------------------|----------------|--|
|                  |     |                                                | MALE                              | 4,976 (42.68%) |  |
|                  |     |                                                | FEMALE                            | 6,682 (57.31%) |  |
| DROPPED MEMBERS  |     |                                                | NON BINARY                        | 0 (0.00%)      |  |
| DECEASED         | 5   |                                                | PREFER NOT TO ANSWER              | 2 (0.02%)      |  |
| CLUB CANCELLED   | 0   |                                                | TOTAL FAMILY UNIT MEMBERS         | 2,988          |  |
| OTHER            | 126 | CLICK HERE FOR CUMULATIVE                      | TOTAL FAMILY UNIT MEMBERS         | 2,900          |  |
| TOTAL            | 131 | MEMBERSHIP DATA                                | FAMILY MEMBERS PAYING HAL<br>DUES | F 1,775        |  |

| Members               |                 |     |                    |  |                                              |  |  |
|-----------------------|-----------------|-----|--------------------|--|----------------------------------------------|--|--|
| RESULTS FOR 2022-2023 |                 |     |                    |  |                                              |  |  |
| QUARTER               | MEMBER GR<br>GO |     | MEMBER GR<br>ACTUA |  | DROPPED MEMBERS ACTUAL (including transfers) |  |  |
| JULY/AUG/SEPT         |                 | 250 | 477                |  | 131                                          |  |  |
| OCT/NOV/DE            | c :             | 370 | 0                  |  | 0                                            |  |  |
| JAN/FEB/MAR           |                 | 260 | 0                  |  | 0                                            |  |  |
| APR/MAY/JUNE          |                 | 300 | 0                  |  | 0                                            |  |  |